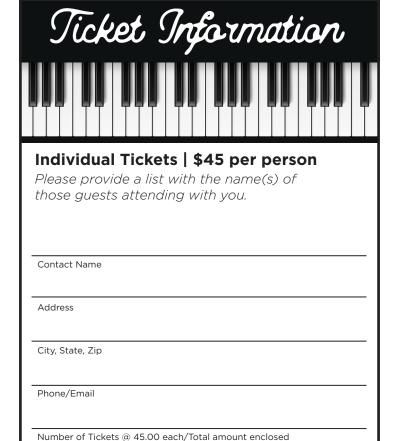

Join us at The Raceway Restaurant and Banquet Hall in Thompson for a high-energy dueling pianos show by Savage Pianos. Tickets include hearty hors d'oeuvres, automatic entry in our raffle, and a fantastic show filled with great music, sing-alongs, and laughs all night long! Proceeds benefit the Day Kimball Healthcare At Home services of HomeCare, HomeMakers and Hospice & Palliative Care of Northeastern Connecticut.